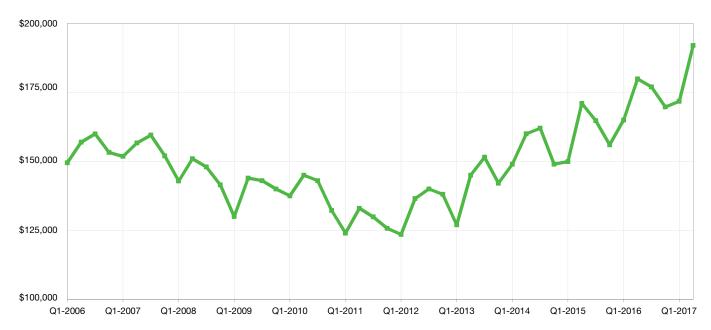

## **Clay County, MO**



## **Historical Median Sales Price for Clay County, MO**





## **Clay County ZIP Codes**

|       | Median Sales Price  | Average Sales Price | Pct. of Orig. Price Received | Days on Market   | Closed Sales     |
|-------|---------------------|---------------------|------------------------------|------------------|------------------|
|       | Q2-2017 1-Yr Chg    | Q2-2017 1-Yr Chg    | Q2-2017 1-Yr Chg             | Q2-2017 1-Yr Chg | Q2-2017 1-Yr Chg |
| 39    | \$0                 | \$0                 | 0.0%                         | 0                | 0                |
| 64024 | \$118,000 🕇 + 7.3%  | \$139,895 🔶 + 25.6% | 95.3% 🕈 + 3.3%               | 65 🕹 - 14.9%     | 62 🕇 + 3.3%      |
| 64048 | \$220,000 🔶 + 19.4% | \$258,194 🔶 + 36.1% | 100.3% 🔶 + 2.6%              | 17 🕹 - 74.6%     | 9 🗣 - 25.0%      |
| 64060 | \$228,000 🔶 + 3.7%