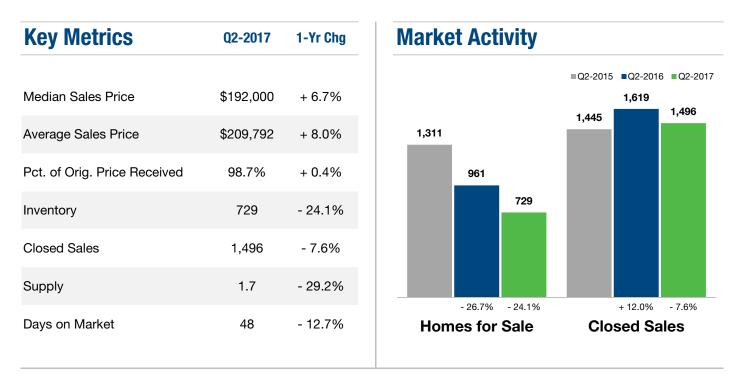

## **Clay County, MO**



## **Historical Median Sales Price for Clay County, MO**





## **Clay County ZIP Codes**

|       | Median Sales Price  | Average Sales Price | Pct. of Orig. Price Received | Days on Market   | Closed Sales     |
|-------|---------------------|---------------------|------------------------------|------------------|------------------|
|       | Q2-2017 1-Yr Chg    | Q2-2017 1-Yr Chg    | Q2-2017 1-Yr Chg             | Q2-2017 1-Yr Chg | Q2-2017 1-Yr Chg |
| 39    | \$0                 | \$0                 | 0.0%                         | 0                | 0                |
| 64024 | \$118,000 🕇 + 7.3%  | \$139,895 🔶 + 25.6% | 95.3% 🕈 + 3.3%               | 65 🕹 - 14.9%     | 62 🕇 + 3.3%      |
| 64048 | \$220,000 🔶 + 19.4% | \$258,194 🔶 + 36.1% | 100.3% 🔶 + 2.6%              | 17 🕹 -