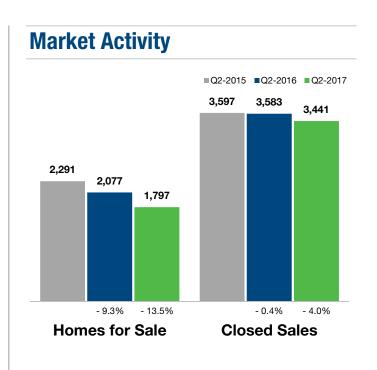

## **Johnson County, KS**

| <b>Key Metrics</b>           | Q2-2017   | 1-Yr Chg |  |  |
|------------------------------|-----------|----------|--|--|
| Median Sales Price           | \$273,000 | + 7.1%   |  |  |
| Average Sales Price          | \$323,768 | + 7.2%   |  |  |
| Pct. of Orig. Price Received | 99.6%     | + 0.6%   |  |  |
| Inventory                    | 1,797     | - 13.5%  |  |  |
| Closed Sales                 | 3,441     | - 4.0%   |  |  |
| Supply                       | 1.9       | - 17.4%  |  |  |
| Days on Market               | 40        | - 19.9%  |  |  |