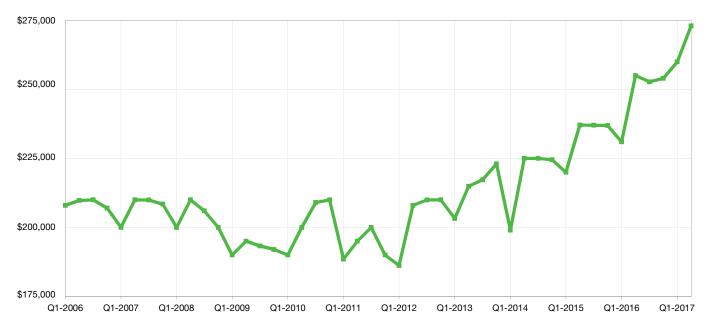

## **Johnson County, KS**

| <b>Key Metrics</b>           | Q2-2017   | 1-Yr Chg |  |  |
|------------------------------|-----------|----------|--|--|
| Median Sales Price           | \$273,000 | + 7.1%   |  |  |
| Average Sales Price          | \$323,768 | + 7.2%   |  |  |
| Pct. of Orig. Price Received | 99.6%     | + 0.6%   |  |  |
| Inventory                    | 1,797     | - 13.5%  |  |  |
| Closed Sales                 | 3,441     | - 4.0%   |  |  |
| Supply                       | 1.9       | - 17.4%  |  |  |
| Days on Market               | 40        | - 19.9%  |  |  |

#### **Historical Median Sales Price for Johnson County, KS**