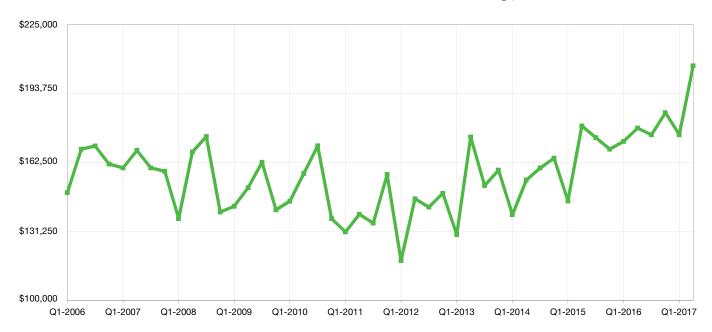

## Leavenworth County, KS



## **Historical Median Sales Price for Leavenworth County, KS**





## Leavenworth County ZIP Codes

|       | Median Sales Price     |          | Average Sales Price |          | Pct. of Orig. Price Received |                    |         | Days on Market |                 | Closed Sales |          |
|-------|------------------------|----------|---------------------|----------|------------------------------|--------------------|---------|----------------|-----------------|--------------|----------|
|       | Q2-2017                | 1-Yr Chg | Q2-2017             | 1-Yr Chg | Q2-2017                      | 1.                 | -Yr Chg | Q2-2017        | 1-Yr Chg        | Q2-2017      | 1-Yr Chg |
| 19    | \$0                    |          | \$0                 |          | 0.0%                         |                    |         | 0              |