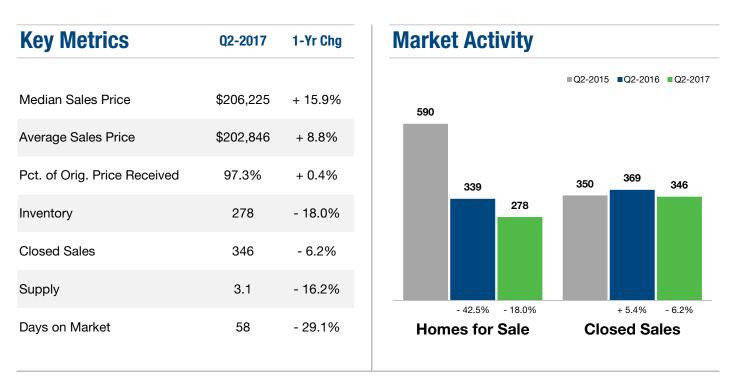

## Leavenworth County, KS



## **Historical Median Sales Price for Leavenworth County, KS**





## Leavenworth County ZIP Codes

|       | Median Sales Price     |          | Average Sales Price |          | Pct. of Orig. Price Received |                    |         | Days on Market |                 | Closed Sales |          |
|-------|------------------------|----------|---------------------|----------|------------------------------|--------------------|---------|----------------|-----------------|--------------|----------|
|       | Q2-2017                | 1-Yr Chg | Q2-2017             | 1-Yr Chg | Q2-2017                      | 1.                 | -Yr Chg | Q2-2017        | 1-Yr Chg        | Q2-2017      | 1-Yr Chg |
| 19    | \$0                    |          | \$0                 |          | 0.0%