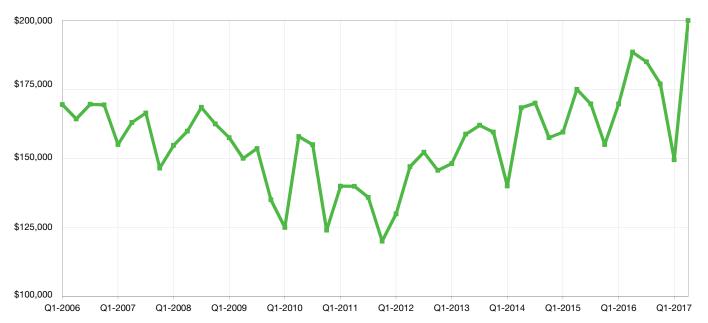

### **Marketwatch Report**

**Q2-2017** 



## Miami County, KS

| <b>Key Metrics</b>           | Q2-2017   | 1-Yr Chg |  |
|------------------------------|-----------|----------|--|
| Median Sales Price           | \$199,900 | + 6.0%   |  |
| Average Sales Price          | \$222,408 | + 6.9%   |  |
| Pct. of Orig. Price Received | 97.1%     | + 1.5%   |  |
| Inventory                    | 139       | - 19.2%  |  |
| Closed Sales                 | 145       | - 13.7%  |  |
| Supply                       | 3.3       | - 10.8%  |  |
| Days on Market               | 60        | - 5.4%   |  |



#### **Historical Median Sales Price for Miami County, KS**



## **Marketwatch Report**

**Q2-2017** 



# **Miami County ZIP Codes**

|       | Median Sales Pric  | e Average Sales Price        | Pct. of Orig. Price Received | Days on Market   | Closed Sales     |
|-------|--------------------|------------------------------|------------------------------|------------------|------------------|
|       | Q2-2017 1-Yr Ch    | g Q2-2017 1-Yr Chg           | Q2-2017 1-Yr Chg             | Q2-2017 1-Yr Chg | Q2-2017 1-Yr Chg |
| 23    | \$0                | \$0                          | 0.0%                         | 0                | 0                |
| 66013 | \$260,500 👚 + 11.1 | % \$351,688                  | 93.5% - 2.8%                 | 36 🕹 - 50.1%     | 4 🖣 - 33.3%      |
| 66021 | \$0 🕹 - 100.0      | % \$0 <b>♣</b> - 100.0%      | 0.0% 🗣 -