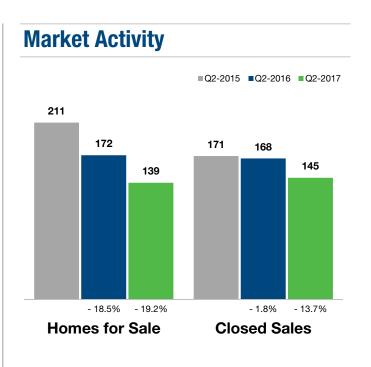

## Miami County, KS

| <b>Key Metrics</b>           | Q2-2017   | 1-Yr Chg |  |
|------------------------------|-----------|----------|--|
| Median Sales Price           | \$199,900 | + 6.0%   |  |
| Average Sales Price          | \$222,408 | + 6.9%   |  |
| Pct. of Orig. Price Received | 97.1%     | + 1.5%   |  |
| Inventory                    | 139       | - 19.2%  |  |
| Closed Sales                 | 145       | - 13.7%  |  |
| Supply                       | 3.3       | - 10.8%  |  |
| Days on Market               | 60        | - 5.4%   |  |