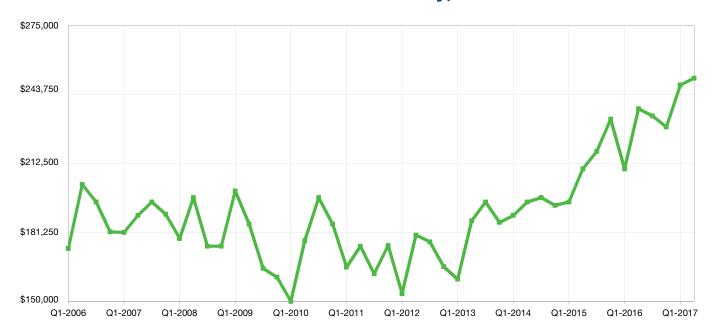

#### **Historical Median Sales Price for Platte County, MO**

## **Platte County, MO**

| <b>Key Metrics</b>           | Q2-2017   | 1-Yr Chg |
|------------------------------|-----------|----------|
| Median Sales Price           | \$251,100 | + 5.8%   |
| Average Sales Price          | \$278,156 | + 6.7%   |
| Pct. of Orig. Price Received | 98.7%     | + 1.1%   |
| Inventory                    | 366       | - 24.4%  |
| Closed Sales                 | 619       | - 1.9%   |
| Supply                       | 2.2       | - 29.0%  |
| Days on Market               | 58        | - 13.2%  |