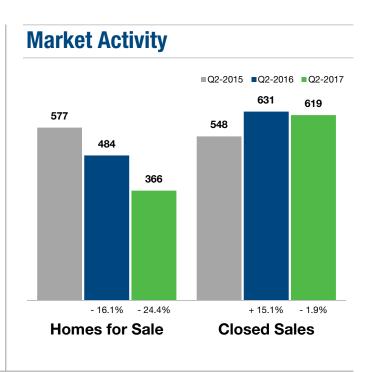

## **Platte County, MO**

| <b>Key Metrics</b>           | Q2-2017   | 1-Yr Chg |
|------------------------------|-----------|----------|
| Median Sales Price           | \$251,100 | + 5.8%   |
| Average Sales Price          | \$278,156 | + 6.7%   |
| Pct. of Orig. Price Received | 98.7%     | + 1.1%   |
| Inventory                    | 366       | - 24.4%  |
| Closed Sales                 | 619       | - 1.9%   |
| Supply                       | 2.2       | - 29.0%  |
| Days on Market               | 58        | - 13.2%  |